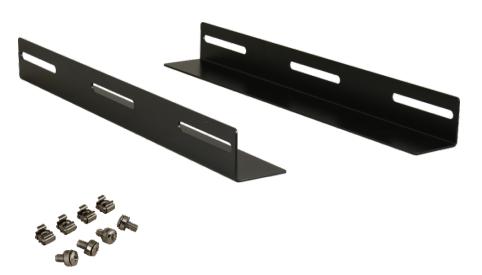

**EN** 

CODE: RASM600 v1.0/I

NAME: Set of two 350mm length mounting rails for

RWA / RW / RWD / RS / ZRS series RACK cabinets

## **INTENDED USE**

RASM600 mounting rails are intended to support heavy equipment (switch, power supply, UPS) front mounted in RACK 19 "cabinets.

## **SPECIFICATIONS**

| Of Edit Id/ tiridito |                                                |
|----------------------|------------------------------------------------|
| Mounting dimensions: | W=19" H=1U D=350mm                             |
| Dimensions:          | W=44, H=39, D=350 [mm, +/-2]                   |
| Net/gross weight:    | 0,60 / 0,67 [kg]                               |
| Materials:           | 1mm cold-rolled steel (SPCC), RAL 9004 (black) |
| Use:                 | inside                                         |
| Notes:               | - two-point fixing to the side RACK rails      |
|                      | - 4 M6 screws + cage nuts included             |