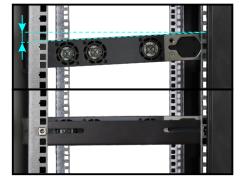

## **INTENDED USE**

RASM600 mounting rails are intended to support heavy equipment (switch, power supply, UPS) front mounted in RACK 19 "cabinets.