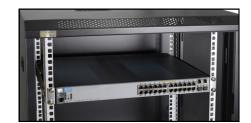

## **INTENDED USE**

RASM600 mounting rails are intended to support heavy equipment (switch, power supply, UPS) front mounted in RACK 19 "cabinets.

## **SPECIFICATIONS**

| Of Edit Id/ tiridito |                                                |
|----------------------|------------------------------------------------|
| Mounting dimensions: | W=19" H=1U D=350mm                             |
| Dimensions:          | W=44, H=39, D=350 [mm, +/-2]                   |
| Net/gross weight:    | 0,60 / 0,67 [kg]                               |
| Materials:           | 1mm cold-rolled steel (SPCC), RAL 9004 (black) |
| Use:                 | inside                                         |
| Notes:               | - two-point fixing to the side RACK rails      |
|                      | - 4 M6 screws + cage nuts included             |