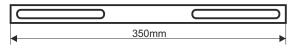

## **SPECIFICATIONS**

| Of Edit Id/ tiridito |                                                |
|----------------------|------------------------------------------------|
| Mounting dimensions: | W=19" H=1U D=350mm                             |
| Dimensions:          | W=44, H=39, D=350 [mm, +/-2]                   |
| Net/gross weight:    | 0,60 / 0,67 [kg]                               |
| Materials:           | 1mm cold-rolled steel (SPCC), RAL 9004 (black) |
| Use:                 | inside                                         |
| Notes:               | - two-point fixing to the side RACK rails      |
|                      | - 4 M6 screws + cage nuts included             |