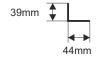

## **SPECIFICATIONS**

| Of Edit Id/ tiridito |                                                |
|----------------------|------------------------------------------------|
| Mounting dimensions: | W=19" H=1U D=350mm                             |
| Dimensions:          | W=44, H=39, D=350 [mm, +/-2]                   |
| Net/gross weight:    | 0,60 / 0,67 [kg]                               |
| Materials:           | 1mm cold-rolled steel (SPCC), RAL 9004 (black) |
| Use:                 | inside                                         |
| Notes:               | - two-point fixing to the side RACK rails      |
|                      | - 4 M6 screws + cage nuts included             |